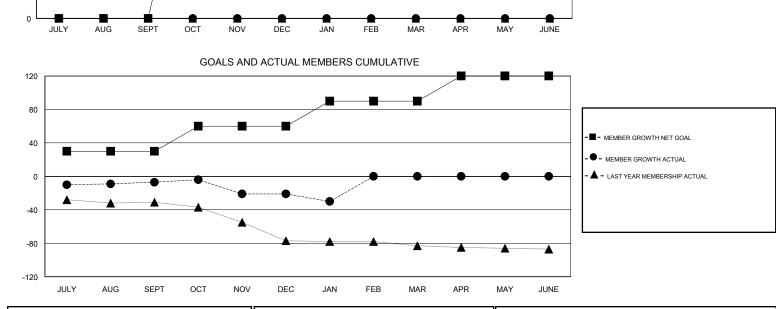

## District 13 OH4

Results as of: 1/31/2020

| DROPPED CLUBS: 0 |    | 21 CLUBS OF 56 ADDED 1 OR MORE<br>NEW MEMBERS | GENDER DISTRIBUTION                |              |     |
|------------------|----|-----------------------------------------------|------------------------------------|--------------|-----|
|                  |    |                                               | MALE                               | 994 (65.87%) |     |
|                  |    |                                               | FEMALE                             | 515 (34.13%) |     |
| DROPPED MEMBERS  |    |                                               |                                    |              |     |
| DECEASED         | 16 | CLICK HERE FOR CUMULATIVE<br>MEMBERSHIP DATA  | TOTAL FAMILY UNIT MEMBERS          |              | 258 |
| CLUB CANCELLED   | 0  |                                               | FAMILY MEMBERS PAYING HALF<br>DUES |              | 122 |
| OTHER            | 68 |                                               |                                    |              | 132 |
| TOTAL            | 84 |                                               |                                    |              |     |