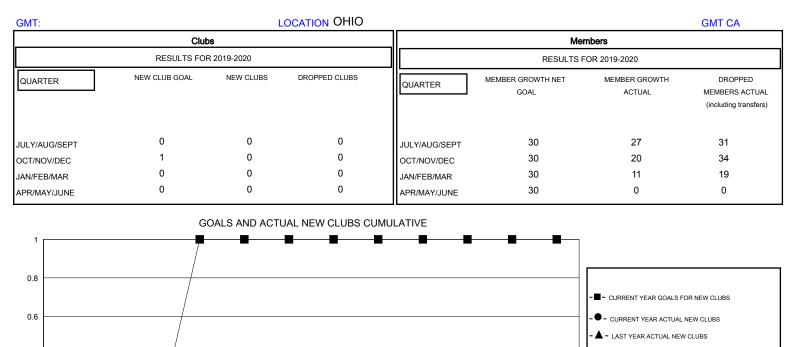

## District 13 OH4

Results as of: 1/31/2020

| DROPPED CLUBS: 0 |    | 21 CLUBS OF 56 ADDED 1 OR MORE<br>NEW MEMBERS | GENDER DISTRIBUTION                |              |     |
|------------------|----|-----------------------------------------------|------------------------------------|--------------|-----|
|                  |    |                                               | MALE                               | 994 (65.87%) |     |
|                  |    |                                               | FEMALE                             | 515 (34.13%) |     |
| DROPPED MEMBERS  |    |                                               |                                    |              |     |
| DECEASED         | 16 | CLICK HERE FOR CUMULATIVE<br>MEMBERSHIP DATA  | TOTAL FAMILY UNIT MEMBERS          |              | 258 |
| CLUB CANCELLED   | 0  |                                               | FAMILY MEMBERS PAYING HALF<br>DUES |              | 122 |
| OTHER            | 68 |                                               |                                    |              | 132 |
| TOTAL            | 84 |                                               |                                    |              |     |